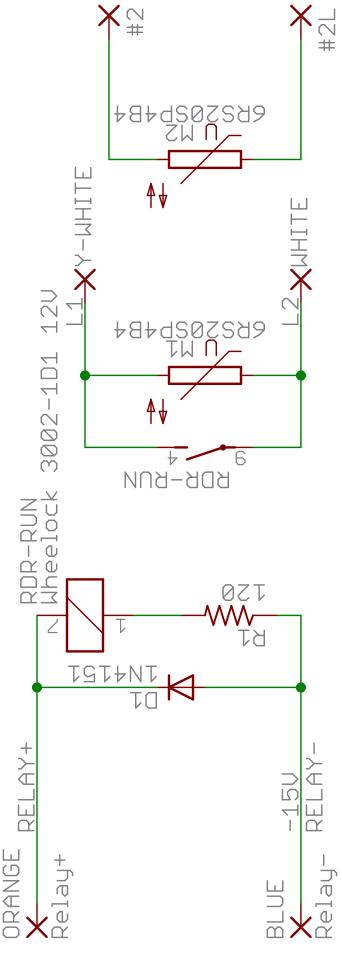

Move Blue wire from terminal #3 to terminal #4 (end) of 181816 power resistor,

Remove spring and WRU pawl unit from slot "N" in function casting.

Connect thyractor M1 between connectors #1, #2 of on-off-local switch.

Connect thyractor M2 between connectors #2, #2L of on-off-local switch.

Connect Yel/Wht to L1, L2 positions of on-off-local switch.

Use cable ties to tie wiring,

Teletype for use on 50Hz or voltages other than 115V also require modification per dwg. D-IA-7505039-0-0.